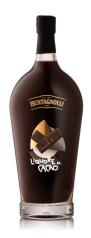

## 

PRODUCT Article Code: LC070CR02E Article Description: Liquore al Cacao (17% Vol. - 0.70 Lt) E F.to/Cap: 0.70 lt Alchool: 17 % Vol. Case: No Box

AGING No Aging

۲

**REFINEMENT** Resting in steel tanks

## FEATURES

Color: cocoa Perfume: intense, typical of quality chocolate Taste: sweet, harmonic

**SERVICE TEMPERATURE** Warm in winter, icy in the summer

**COSERVATION** Protected from light and heat sources

## Product details Liquore al Cacao (17% Vol. - 0.70 Lt) E

A gourmand liqueur made of the finest milk chocolate, a soft, velvety cream with a sweet, fine and intense flavour, to treat yourself to a real pampering in all seasons.